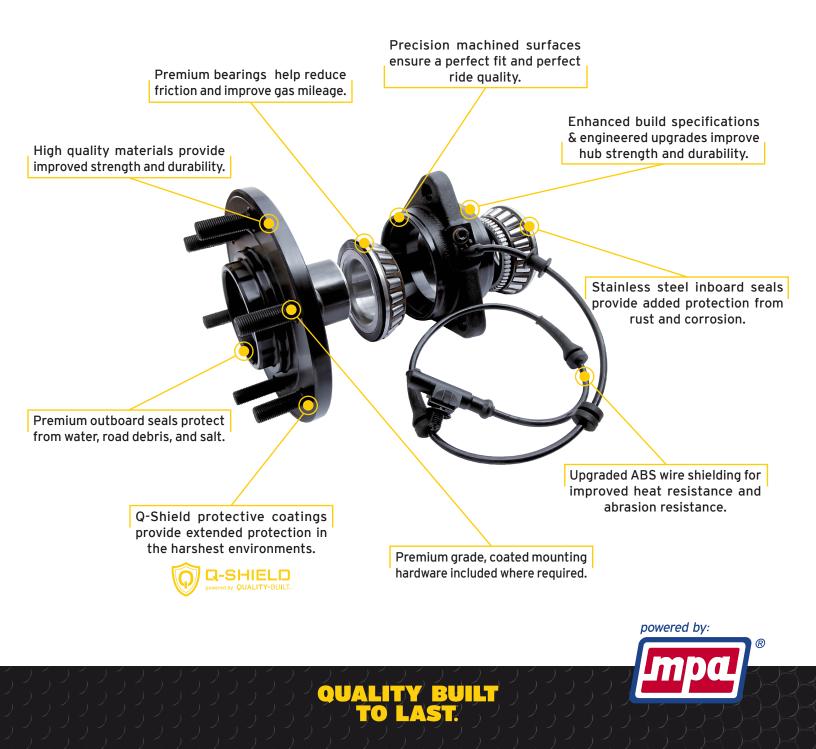

### **Black Series Hub Assemblies**

243+ Part Numbers Import and Domestic Applications Covers Approx. 197MM Vehicles on the Road Focus on Late Model Passenger Vehicles, Light Duty Trucks & SUVs

Enhanced Build Specifications Ultra-Premium Materials **Tighter Internal Tolerances** Enhanced ABS Components Premium Seals High-Temperature Bearing Grease **High-Carbon Steel Construction Roll Form Designs** 

## **Black Series Hub Assemblies**

Quality-Built Black Series hub assemblies feature several engineered upgrades, including enhanced hub body designs, premium bearings, and high-temperature grease for improved durability and silent performance. Quality-Built Black Series hub assemblies feature OE design ABS sensors ensuring seamless installation without calibration or adjustment.